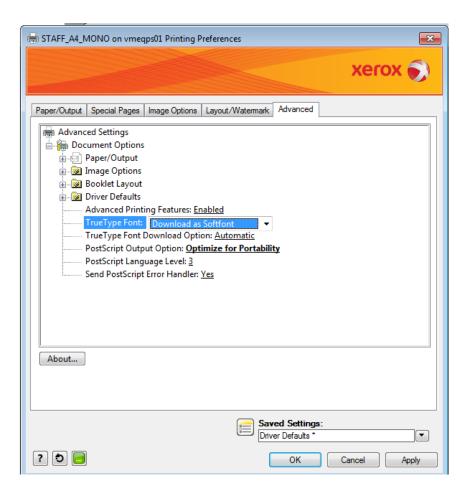

## Fix:

There is a setting that will need to be changed on all your installed Xerox's please see below for instructions

- 1. Click Start then Printers & faxes (devices and Printers for Windows 7)
- 2. Right click on the first Xerox you have installed and from the menu that appears left click on printing preferences
- 3. Click on the advanced tab
- 4. Click on PostScript Output Option: and select Optimize for Portability from the dropdown list
- 5. Change TrueType Font: to Download as SoftFont.

- 6. Click Apply
- 7. Repeat the process for all of your installed Xerox's